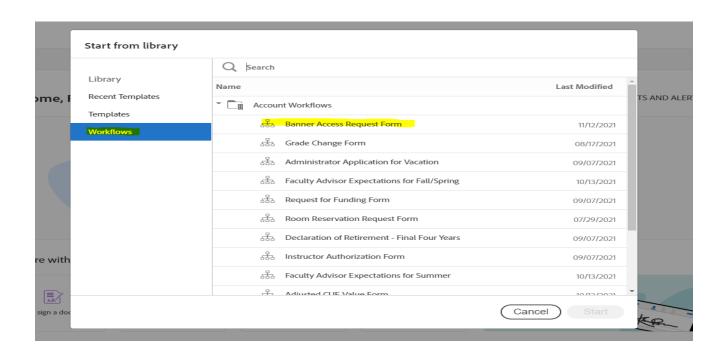

## REMINDERS WHEN REQUESTING FINANCE ACCESS

- (1) Have an assigned Banner username
  - (a) New user Form is available at Adobe Echo->Start from Library->Workflows->Banner Access Request Form

Log-in to adobe echo - https://na2.documents.adobe.com/account/homeJS

Go to "start from library then to " workflows the click on "banner access request form."

- (b) **Existing user** If you forgot Banner username contact IT Helpdesk via phone (773) 995-3963 or via email helpdesk@csu.edu
- (2) Complete the Fiscal Officer Signature Card if you will be an approver for budget transfers and/or purchases in CSU-Buy, see attached.