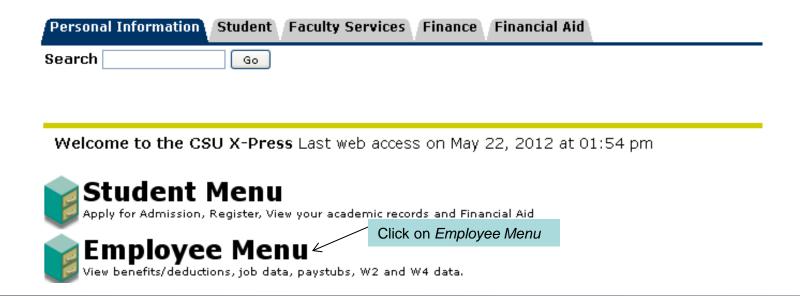

## **View Leave Balances**

You can view leave balances at any time.

- Log into your Web Time Entry account.
- From the Main Menu, click on Employee Menu.

## **View Leave Balances**